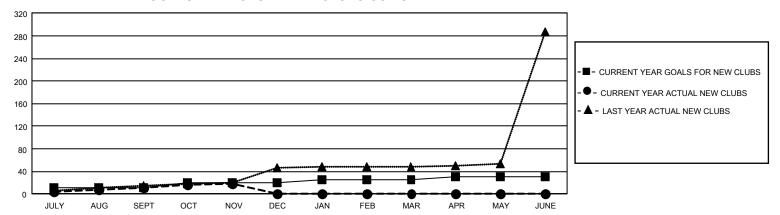

| 6             | JULY/AUG/SEF          | PT 490                    | 1,128                   | 459                                                |
| OCT/NOV/DEC           | 27            | 7         | 2             | OCT/NOV/DEC           | 355                       | 513                     | 284                                                |
| JAN/FEB/MAR           | 18            | 0         | 0             | JAN/FEB/MAR           | 190                       | 0                       | 0                                                  |
| APR/MAY/JUNE          | 15            | 0         | 0             | APR/MAY/JUNI          | E 200                     | 0                       | 0                                                  |

## GOALS AND ACTUAL NEW CLUBS CUMULATIVE



## GOALS AND ACTUAL MEMBERS CUMULATIVE



| DROPPED CLUBS: 8 |     | 220 CLUBS OF 640 ADDED 1<br>OR MORE NEW MEMBERS | GENDER DISTRIBUTION                  |                |  |
|------------------|-----|-------------------------------------------------|--------------------------------------|----------------|--|
|                  |     |                                                 | MALE 13,713 (62.94%)                 |                |  |
|                  |     |                                                 | FEMALE                               | 8,070 (37.04%) |  |
| DROPPED MEMBERS  |     |                                                 | NON BINARY                           | 0 (0.00%)      |  |
| DECEASED         | 19  |                                                 |