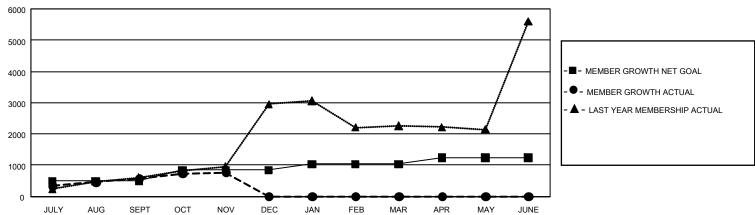

## GOALS AND ACTUAL MEMBERS CUMULATIVE

| DROPPED CLUBS: 8 |     | 220 CLUBS OF 640 ADDED 1<br>OR MORE NEW MEMBERS | GENDER DISTRIBUTION                  |                |  |
|------------------|-----|-------------------------------------------------|--------------------------------------|----------------|--|
|                  |     |                                                 | MALE 13,713 (62.94%)                 |                |  |
|                  |     |                                                 | FEMALE                               | 8,070 (37.04%) |  |
| DROPPED MEMBERS  |     |                                                 | NON BINARY                           | 0 (0.00%)      |  |
| DECEASED         | 19  |                                                 | PREFER NOT TO ANSWER                 | 6 (0.03%)      |  |
| CLUB CANCELLED   | 235 |                                                 | TOTAL FAMILY UNIT MEMBERS 13,7       |                |  |
| OTHER            | 489 | CLICK HERE FOR                                  |                                      |                |  |
| TOTAL            | 743 | CUMULATIVE MEMBERSHIP DATA                      | FAMILY MEMBERS PAYING HALF DUES 7,97 |                |  |